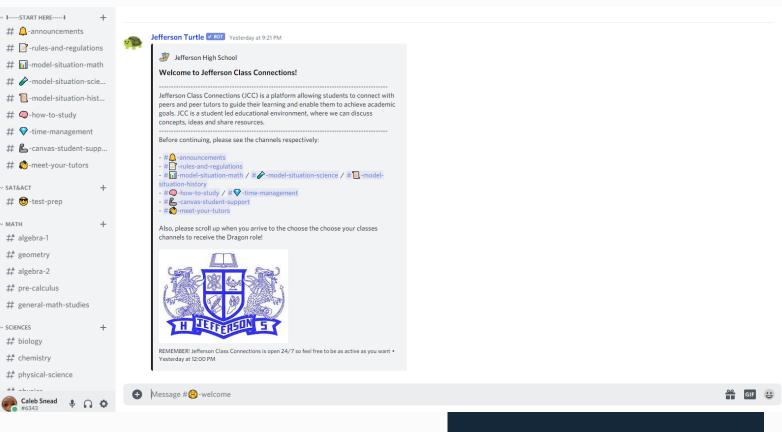

## WHAT IS JEFFERSON CONNECTIONS?

Jefferson Connections is a platform free and accessible to all students allowing them to connect with peers and peer tutors to guide their learning and enable them to achieve their academic goals. It is a student led educational environment, where we can discuss concepts, ideas, and share resources. In addition to academics, Jefferson Connections also includes a space for communication for all clubs.

READ ALL OF THE INFORMATION
PROVIDED IN THE JEFFERSON
CONNECTIONS WELCOME TAB TO GET A
SENSE OF HOW THE SERVER AND
TUTORING WILL FLOW.